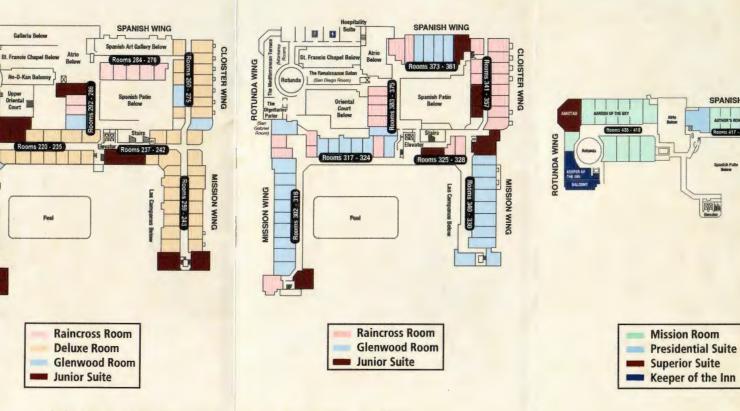

#### SECOND FLOOR

THIRD FLOOR

## FOURTH FLOOR

Alrio Baloar

**Mission Room** 

**Presidential Suite** 

SPANISH WING

AUTHOR'S NOW Rooms 417 - 405

Spanisk Palle Beiner