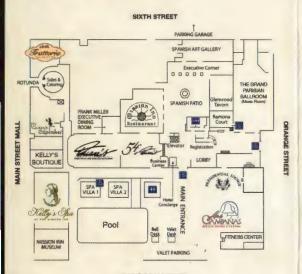

#### **GROUND FLOOR**

MISSION INNAVENUE

Located in the heart of charming downtown Riverside, The Mission Inn Hotel & Spa is within walking distance of unique shops, specialty boutiques and an array of cultural events.