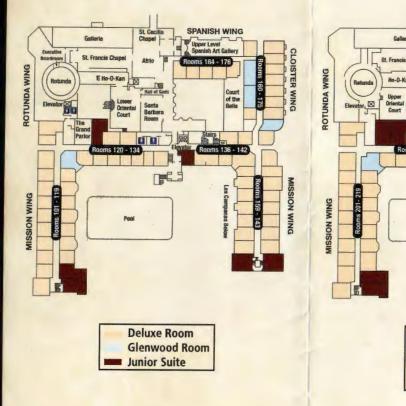

## FIRST FLOOR

#### SECOND FLOOR

THIRD FLOOR

## FOURTH FLOOR

Alrio Baloar

**Mission Room** 

**Presidential Suite** 

SPANISH WING

AUTHOR'S NOW Rooms 417 - 405

Spanisk Palle Beiner







#### **GROUND FLOOR**



MISSION INNAVENUE

Located in the heart of charming downtown Riverside, The Mission Inn Hotel & Spa is within walking distance of unique shops, specialty boutiques and an array of cultural events.

This National Historic Landmark offers award-winning restaurants, architecturally unique rooms and the Tuscan-inspired, Condé Nast award-winning Kelly's Spa.

The hotel is internationally recognized as one of the most romantic locations for wedding ceremonies and receptions, featuring 20,000 square feet of flexible function space. We can accommodate everything from board meetings to conventions, in an environment that is truly one-of-a-kind. 3649 MISSION INN AVENUE RIVERSIDE, CA 92501 GENERAL 951.784.0300 WWW.MISSIONINN.COM

Rev. 11-2015)



# **RESORT MAP**